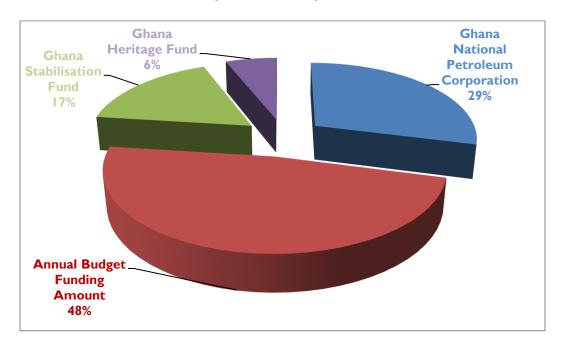

#### V. Petroleum Revenue

Total actual petroleum revenue received as at the end of the first half of the year was US\$596,073,381, compared to the projected revenue of US\$581,721,690 for the whole year 2013. This raises further questions about the determination of the Benchmark Revenue. The situation has arisen because all the components used in the estimation of the Benchmark Revenues were lower than the actual turnout. Estimated daily production and expected average price per barrel were lower than the actual. This, combined with the low estimated corporate taxes in the year when taxes were rather to be expected, resulted in low Benchmark Revenue that was used in the national budget.