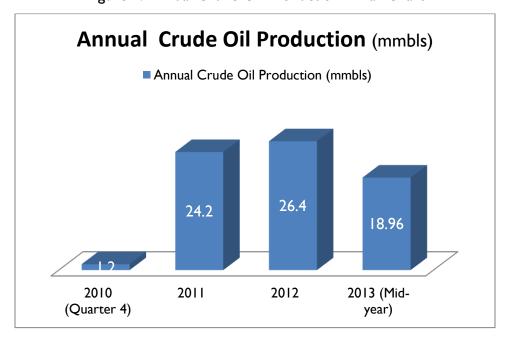

#### II. Daily Production

The actual average daily production of 104,731.93 barrels during the period under review exceeded the projected average daily production of 83,341 barrels used in estimating the Benchmark Revenue for the year. This rate of production is however below the expected peak daily average production of 120,000 barrels. The shortfall is attributed to various technical challenges that the operators are encountering which include continuous reinjection of associated gas.

## IV. Daily Production

The Jubilee partners should make every effort to ensure that the peak average daily production of 120,000 barrels is achieved according to their original plans as soon as practicable.